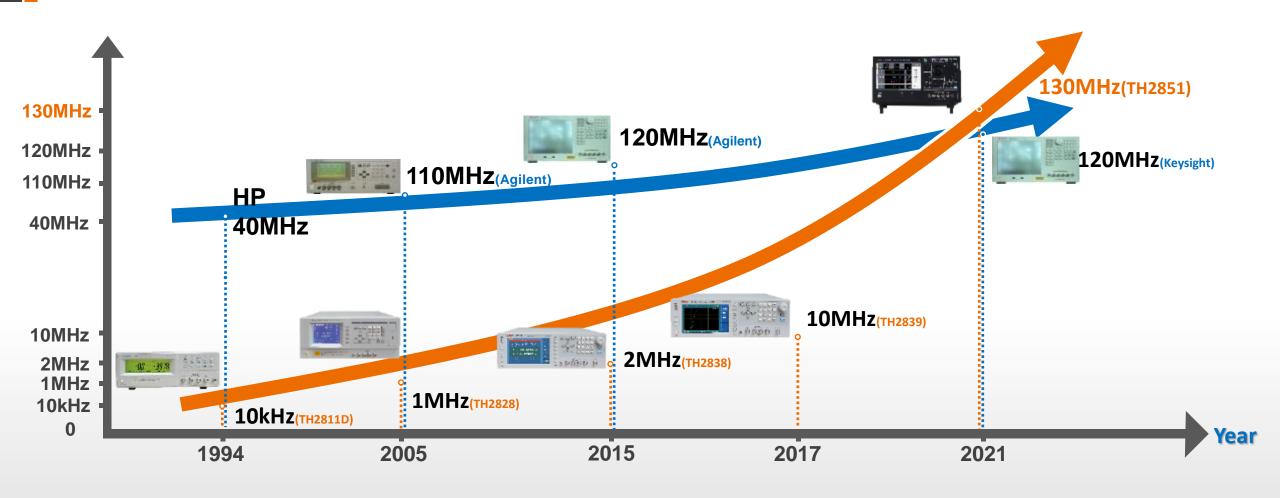

## **Innovation history of Core products**

- Continue to take root in the field of impedance testing instruments for more than 30 years
- Practice the ingenious concept of "doing one thing well for a lifetime"

## **Core Technological breakthrough**

| Brand                 | Tonghui TH2851              | Keysight E4990A  |
|-----------------------|-----------------------------|------------------|
| Test Frequency        | 10Hz-130MHz                 | 20Hz-120MHz      |
| Max Test Speed        | 2.5 ms each time            | 3.8 ms each time |
| Basic Accuracy        | 0.08%                       | 0.08%            |
| Separate LCR Function | With                        | Without          |
| Output Impedance      | $25\Omega/100\Omega$ Option | 25Ω              |

Note: Keysight data comes from the official website https://www.keysight.com/,

TH2851-130 is calibrated by China Metrology Institute, certificate number XDgp2022-00731