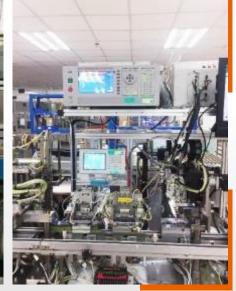

## 4 Power Electronic Tester

## 4 Power Electronic Tester

O Power electronic test instruments are mainly used in photovoltaic inverters, electric vehicle chargers/charging piles/drivers, power electronic components, computer/server/communication power supplies, switching power supplies, 3C batteries, battery chargers, power adapters, backlight inverters Parameter testing of products such as inverters, UPS, LED drivers, etc.