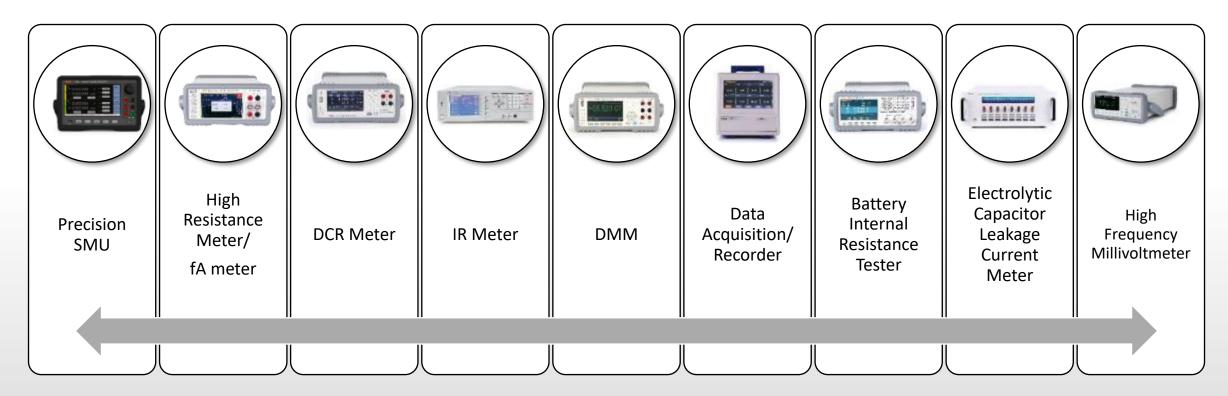

## 1 Impedance test instrument

## 1 Impedance test instrument

- Impedance testing instruments are used in,
- passive devices (inductors, capacitors, magnetic beads, transformers, resonators, filters, etc.),
- semiconductor devices (wafers, chips, triodes, MOS tubes, IGBTs, etc.),
- materials (plastics, ceramics, magnetic, amorphous, etc.), biomedical, electrochemical, etc.
- It has a wide range of applications in manufacturing, scientific research institutes, national defense, aerospace, etc.