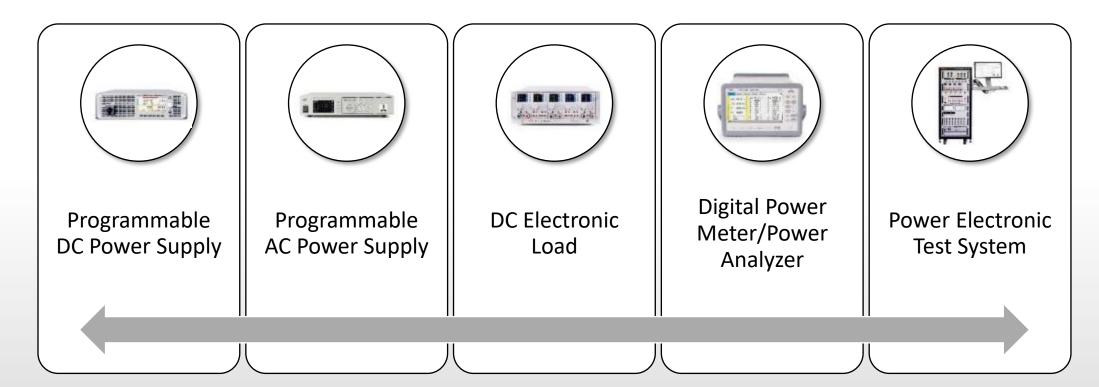

## 4 Power Electronic Tester

## 4 Power Electronic Tester

O Power electronic test instruments are mainly used in photovoltaic inverters, electric vehicle chargers/charging piles/drivers, power electronic components, computer/server/communication power supplies, switching power supplies, 3C batteries, battery chargers, power adapters, backlight inverters Parameter testing of products such as inverters, UPS, LED drivers, etc.