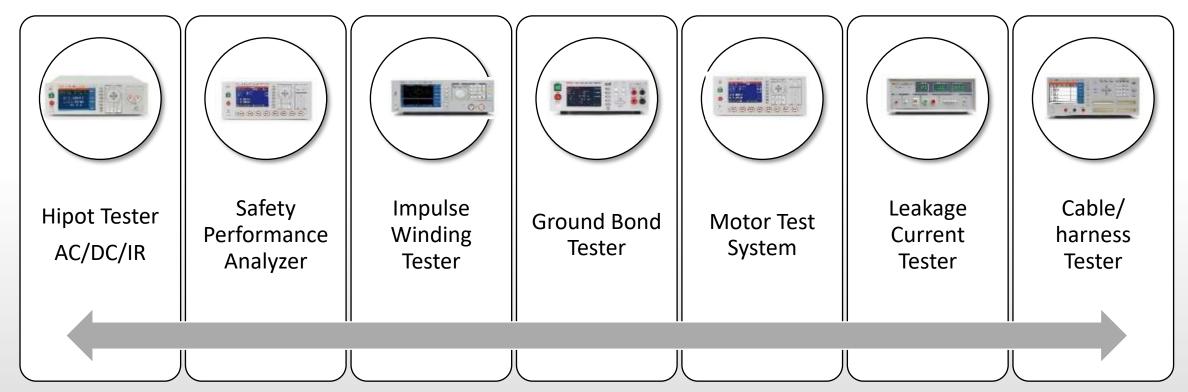

3 Electrical Safety Tester and Cable Tester

## 3 Electrical Safety Tester and Cable Tester

Electrical safety testing instruments are used in product safety parameter testing in industries such as new energy vehicles, lithium batteries, consumer electronics, household appliances, electrical equipment, electronic components, and medical equipment.