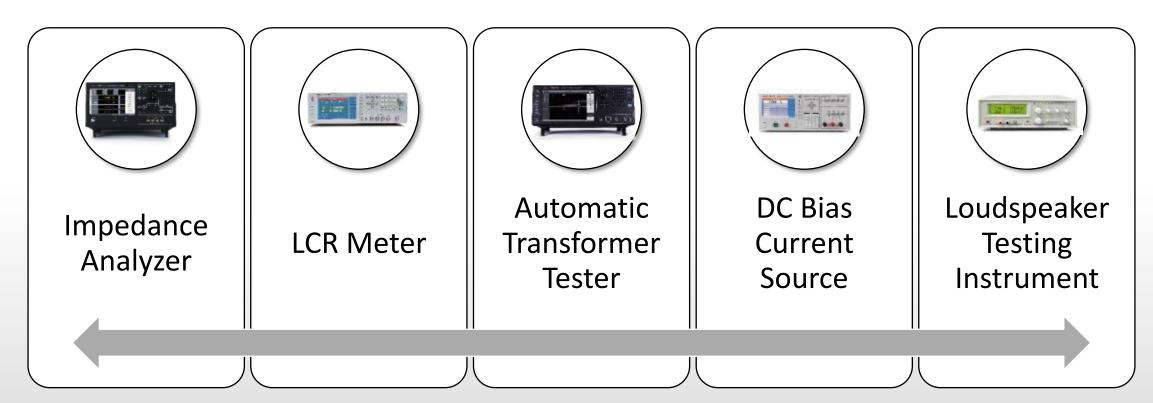

## 1 Impedance test instrument

## 1 Impedance test instrument

- Impedance testing instruments are used in,
- passive devices (inductors, capacitors, magnetic beads, transformers, resonators, filters, etc.),
- semiconductor devices (wafers, chips, triodes, MOS tubes, IGBTs, etc.),
- materials (plastics, ceramics, magnetic, amorphous, etc.), biomedical, electrochemical, etc.
- It has a wide range of applications in manufacturing, scientific research institutes, national defense, aerospace, etc.

## 2 Micro Signal Type Tester

## 2 Micro Signal Type Tester

- Application
- Testing, verification and analysis of semiconductor wafers, diodes, LEDs, photosensitive devices, sensors, MOSFETs, BJTs, ICs and other electronic devices and materials;
- Testing and analysis of materials (ceramics, thin films, dielectrics, semiconductors, nanometers, etc.), electronic components,
   high resistance, microcurrent, and weak charges of electronic/non-electronic systems.

3 Electrical Safety Tester and Cable Tester

## 3 Electrical Safety Tester and Cable Tester

Electrical safety testing instruments are used in product safety parameter testing in industries such as new energy vehicles, lithium batteries, consumer electronics, household appliances, electrical equipment, electronic components, and medical equipment.

## 4 Power Electronic Tester

## 4 Power Electronic Tester

O Power electronic test instruments are mainly used in photovoltaic inverters, electric vehicle chargers/charging piles/drivers, power electronic components, computer/server/communication power supplies, switching power supplies, 3C batteries, battery chargers, power adapters, backlight inverters Parameter testing of products such as inverters, UPS, LED drivers, etc.